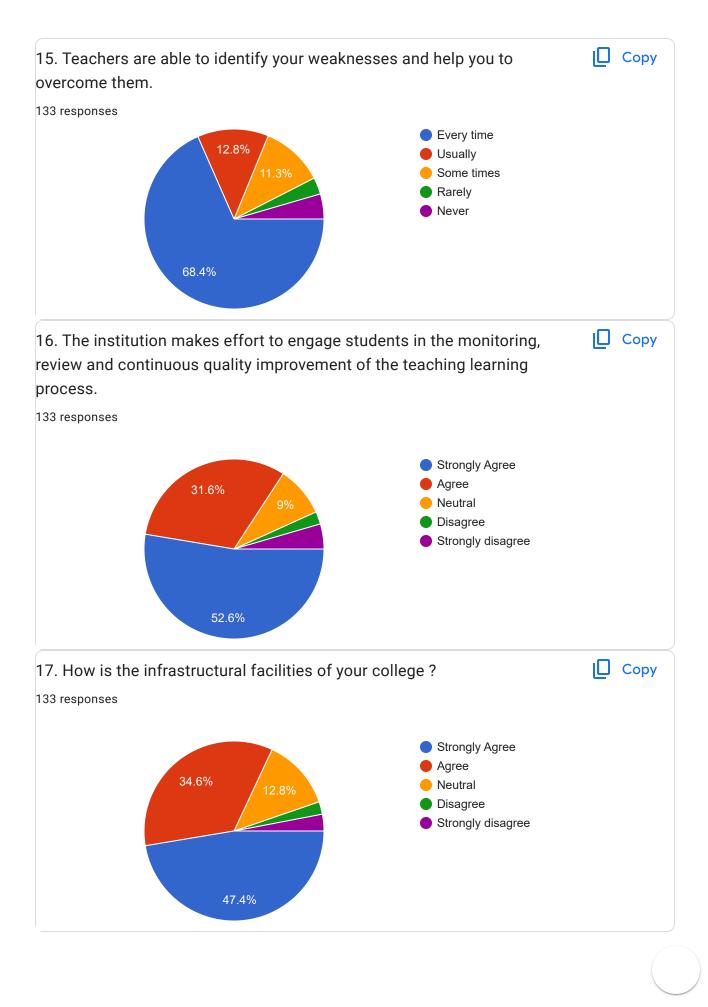

| STUDENT FEEDBACK FORM for Academic Year 2023-24 133 responses     |                                                                                                                    |      |
|-------------------------------------------------------------------|--------------------------------------------------------------------------------------------------------------------|------|
| 1. The Syllabus was :  133 responses  48.1%  6%                   | <ul><li>Challenging</li><li>Adequate</li><li>Inadequate</li><li>Dull</li><li>Irrelevant</li></ul>                  | Сору |
| 2. Percentage of the syllabus taught in the class : 133 responses | <ul> <li>90% TO 100%</li> <li>75% TO 90%</li> <li>50% TO 75%</li> <li>40% TO 50%</li> <li>Less than 40%</li> </ul> | Сору |