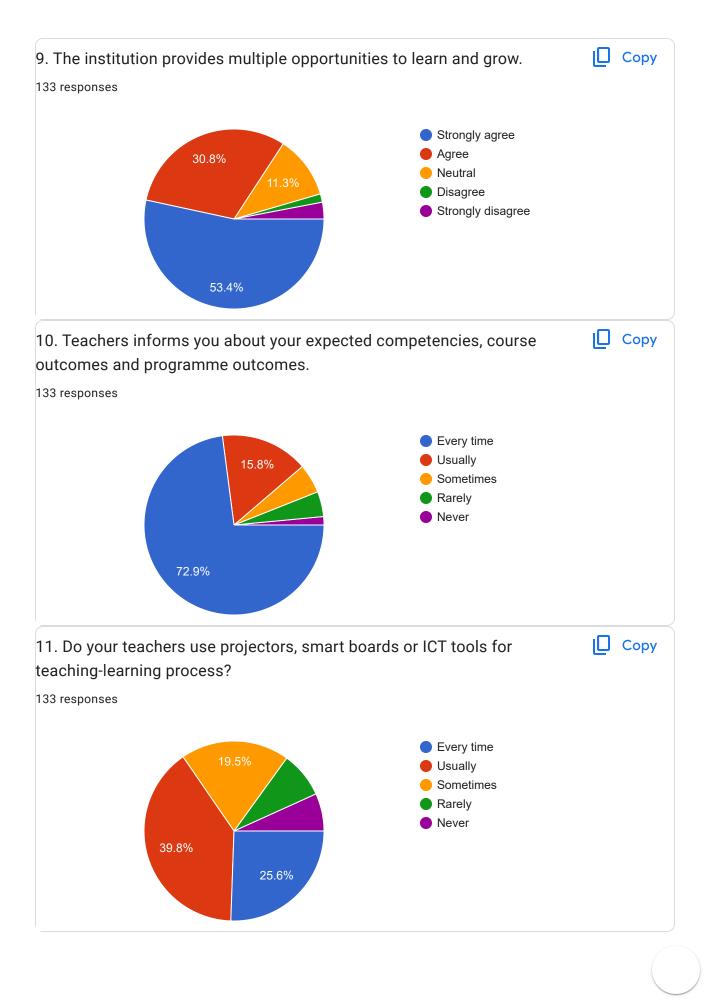

| STUDENT FEEDBACK FORM for Academic Year 2023-24 133 responses     |                                                                                                                    |      |
|-------------------------------------------------------------------|--------------------------------------------------------------------------------------------------------------------|------|
| 1. The Syllabus was :  133 responses  48.1%  6%                   | <ul><li>Challenging</li><li>Adequate</li><li>Inadequate</li><li>Dull</li><li>Irrelevant</li></ul>                  | Сору |
| 2. Percentage of the syllabus taught in the class : 133 responses | <ul> <li>90% TO 100%</li> <li>75% TO 90%</li> <li>50% TO 75%</li> <li>40% TO 50%</li> <li>Less than 40%</li> </ul> | Сору |