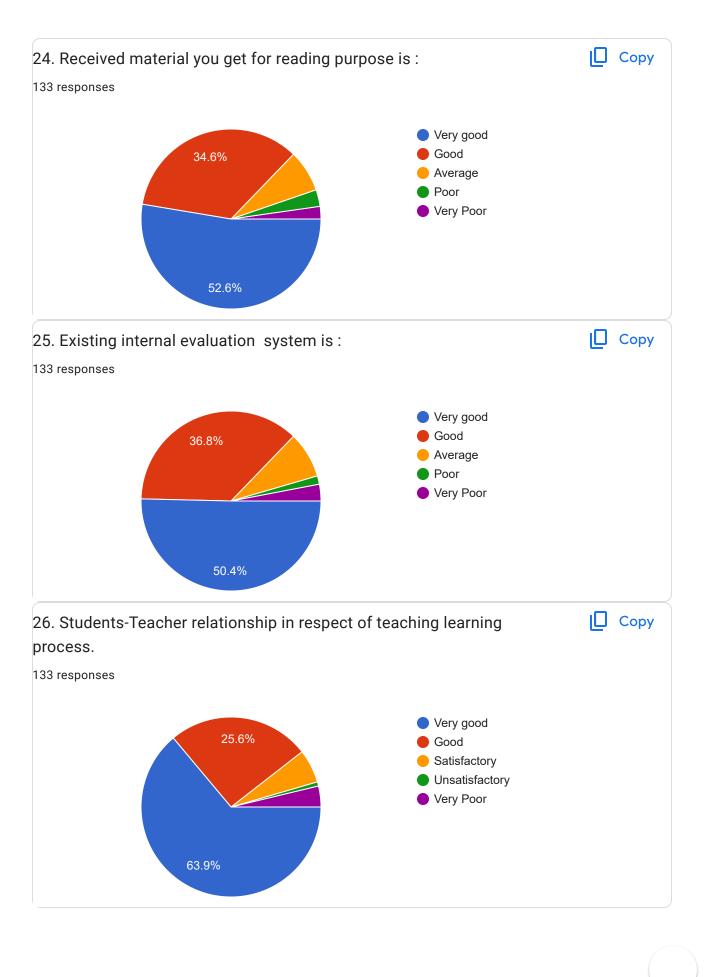

| STUDENT FEEDBACK FORM for Academic Year 2023-24 133 responses     |                                                                                                                    |      |
|-------------------------------------------------------------------|--------------------------------------------------------------------------------------------------------------------|------|
| 1. The Syllabus was :  133 responses  48.1%  6%                   | <ul><li>Challenging</li><li>Adequate</li><li>Inadequate</li><li>Dull</li><li>Irrelevant</li></ul>                  | Сору |
| 2. Percentage of the syllabus taught in the class : 133 responses | <ul> <li>90% TO 100%</li> <li>75% TO 90%</li> <li>50% TO 75%</li> <li>40% TO 50%</li> <li>Less than 40%</li> </ul> | Сору |