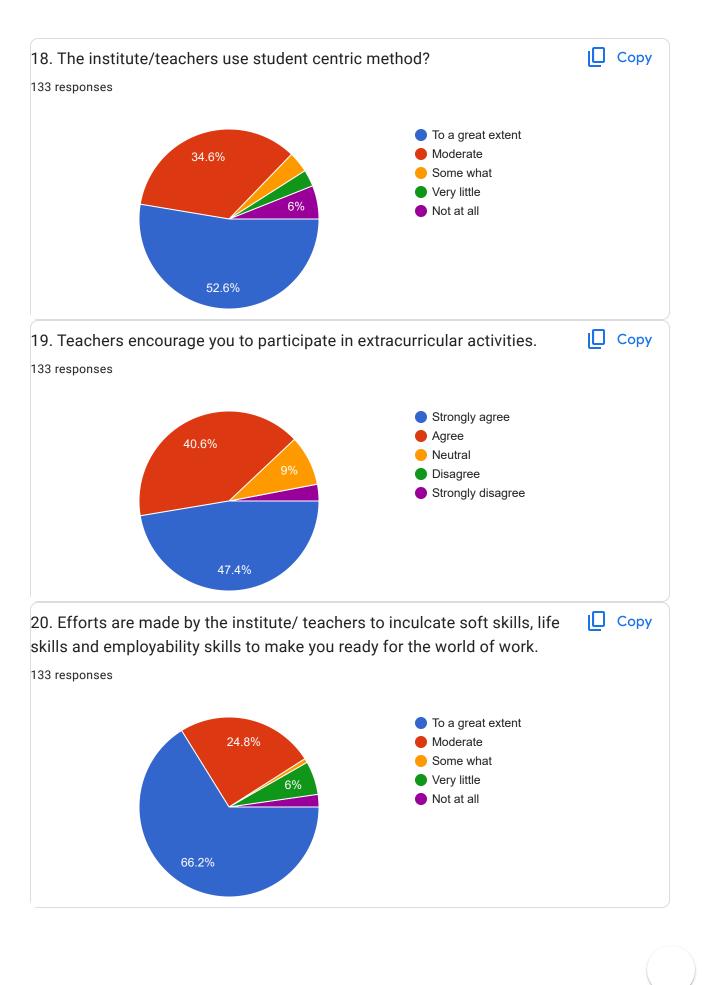

| STUDENT FEEDBACK FORM for Academic Year 2023-24 133 responses     |                                                                                                                    |      |
|-------------------------------------------------------------------|--------------------------------------------------------------------------------------------------------------------|------|
| 1. The Syllabus was :  133 responses  48.1%  6%                   | <ul><li>Challenging</li><li>Adequate</li><li>Inadequate</li><li>Dull</li><li>Irrelevant</li></ul>                  | Сору |
| 2. Percentage of the syllabus taught in the class : 133 responses | <ul> <li>90% TO 100%</li> <li>75% TO 90%</li> <li>50% TO 75%</li> <li>40% TO 50%</li> <li>Less than 40%</li> </ul> | Сору |