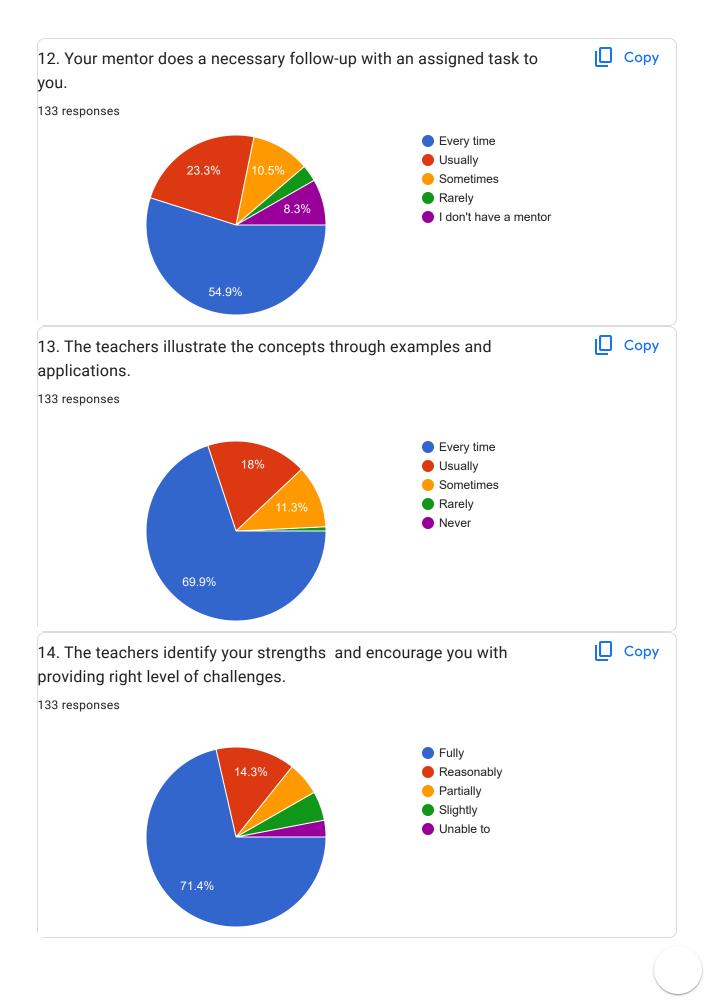

| STUDENT FEEDBACK FORM for Academic Year 2023-24 133 responses     |                                                                                                                    |      |
|-------------------------------------------------------------------|--------------------------------------------------------------------------------------------------------------------|------|
| 1. The Syllabus was :  133 responses  48.1%  6%                   | <ul><li>Challenging</li><li>Adequate</li><li>Inadequate</li><li>Dull</li><li>Irrelevant</li></ul>                  | Сору |
| 2. Percentage of the syllabus taught in the class : 133 responses | <ul> <li>90% TO 100%</li> <li>75% TO 90%</li> <li>50% TO 75%</li> <li>40% TO 50%</li> <li>Less than 40%</li> </ul> | Сору |