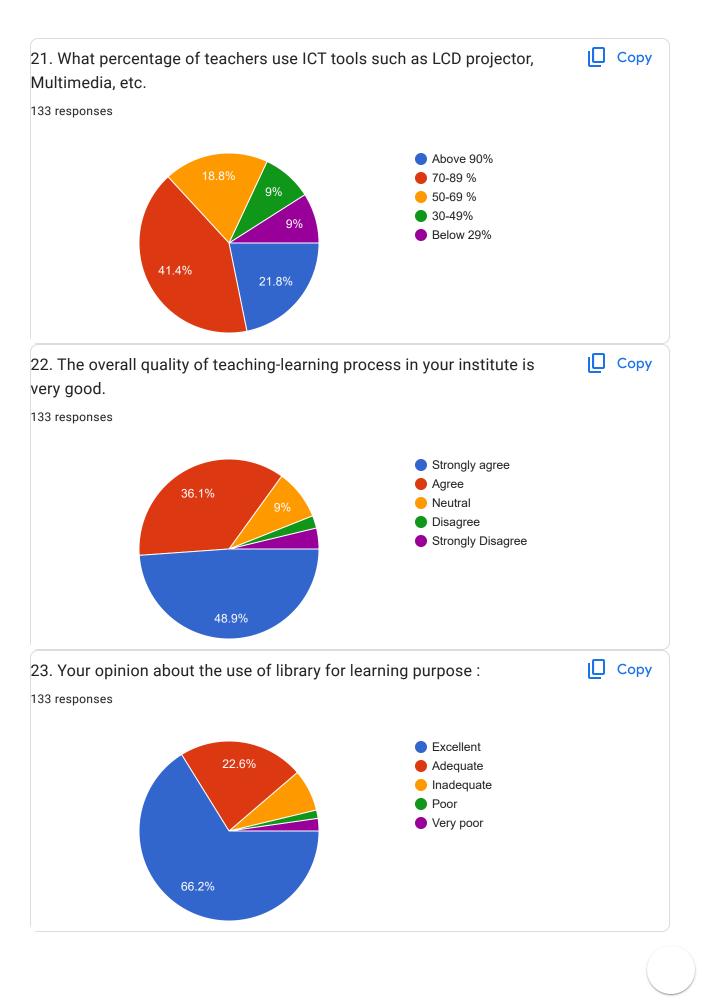

| STUDENT FEEDBACK FORM for Academic Year 2023-24 133 responses     |                                                                                                                    |      |
|-------------------------------------------------------------------|--------------------------------------------------------------------------------------------------------------------|------|
| 1. The Syllabus was :  133 responses  48.1%  6%                   | <ul><li>Challenging</li><li>Adequate</li><li>Inadequate</li><li>Dull</li><li>Irrelevant</li></ul>                  | Сору |
| 2. Percentage of the syllabus taught in the class : 133 responses | <ul> <li>90% TO 100%</li> <li>75% TO 90%</li> <li>50% TO 75%</li> <li>40% TO 50%</li> <li>Less than 40%</li> </ul> | Сору |