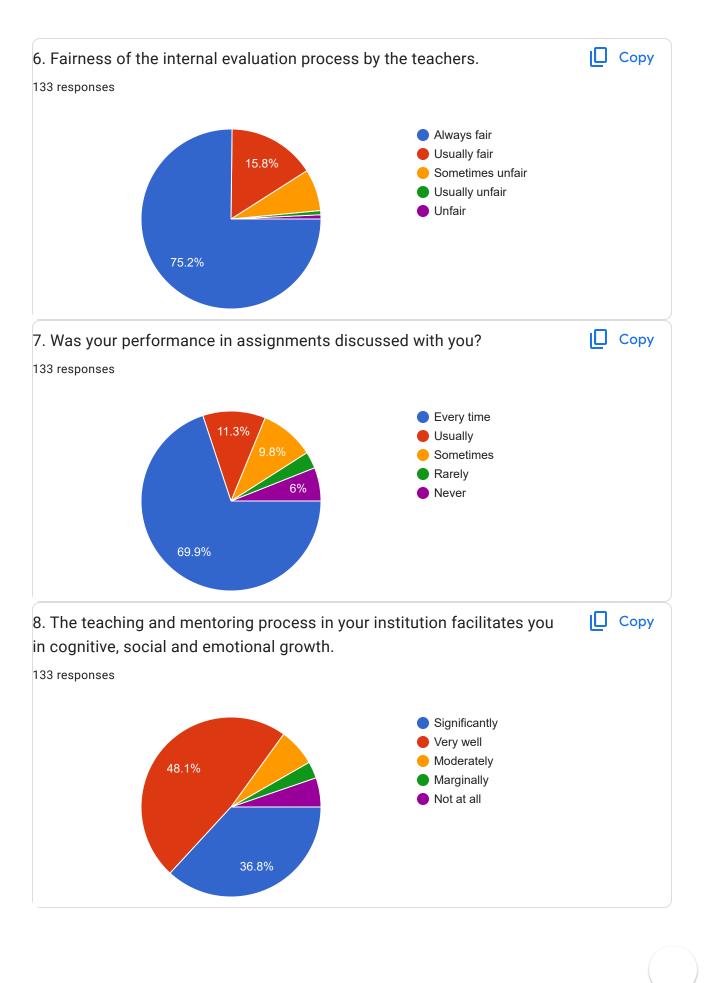

| STUDENT FEEDBACK FORM for Academic Year 2023-24 133 responses     |                                                                                                                    |      |
|-------------------------------------------------------------------|--------------------------------------------------------------------------------------------------------------------|------|
| 1. The Syllabus was :  133 responses  48.1%  6%                   | <ul><li>Challenging</li><li>Adequate</li><li>Inadequate</li><li>Dull</li><li>Irrelevant</li></ul>                  | Сору |
| 2. Percentage of the syllabus taught in the class : 133 responses | <ul> <li>90% TO 100%</li> <li>75% TO 90%</li> <li>50% TO 75%</li> <li>40% TO 50%</li> <li>Less than 40%</li> </ul> | Сору |