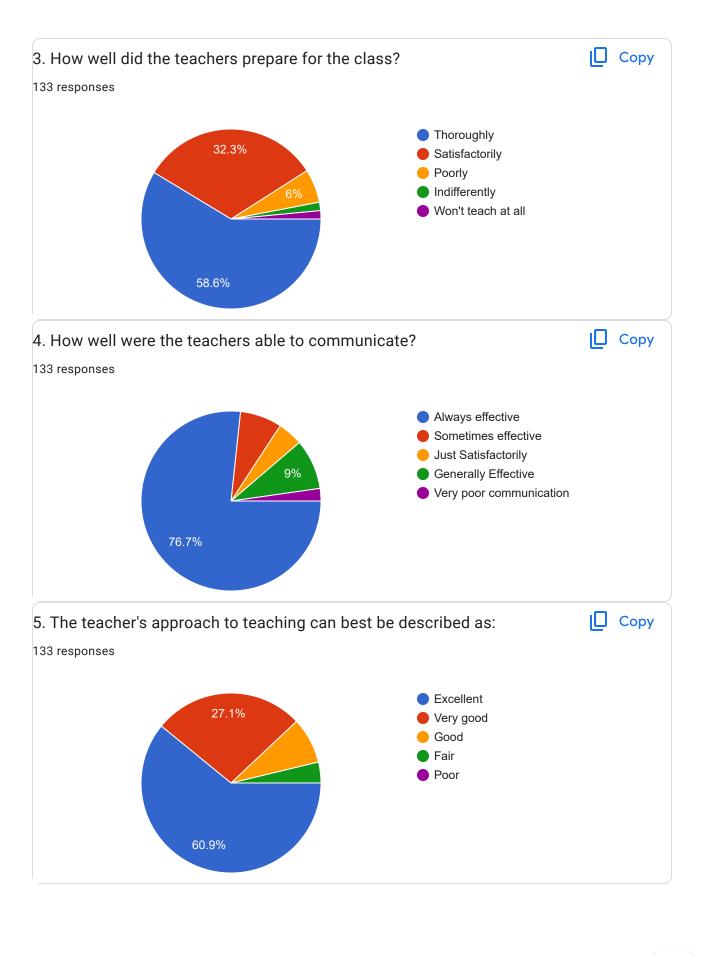

| STUDENT FEEDBACK FORM for Academic Year 2023-24 133 responses     |                                                                                                                    |      |
|-------------------------------------------------------------------|--------------------------------------------------------------------------------------------------------------------|------|
| 1. The Syllabus was :  133 responses  48.1%  6%                   | <ul><li>Challenging</li><li>Adequate</li><li>Inadequate</li><li>Dull</li><li>Irrelevant</li></ul>                  | Сору |
| 2. Percentage of the syllabus taught in the class : 133 responses | <ul> <li>90% TO 100%</li> <li>75% TO 90%</li> <li>50% TO 75%</li> <li>40% TO 50%</li> <li>Less than 40%</li> </ul> | Сору |