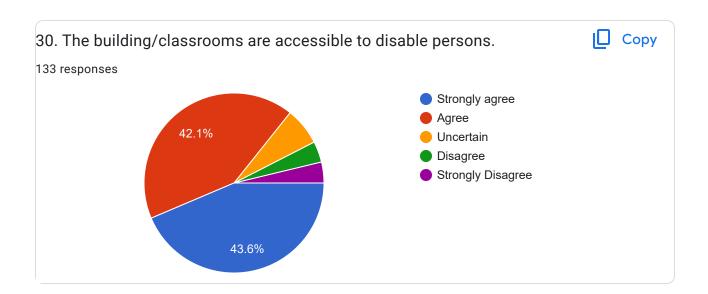

| STUDENT FEEDBACK FORM for Academic Year 2023-24 133 responses     |                                                                                                                    |      |
|-------------------------------------------------------------------|--------------------------------------------------------------------------------------------------------------------|------|
| 1. The Syllabus was :  133 responses  48.1%  6%                   | <ul><li>Challenging</li><li>Adequate</li><li>Inadequate</li><li>Dull</li><li>Irrelevant</li></ul>                  | Сору |
| 2. Percentage of the syllabus taught in the class : 133 responses | <ul> <li>90% TO 100%</li> <li>75% TO 90%</li> <li>50% TO 75%</li> <li>40% TO 50%</li> <li>Less than 40%</li> </ul> | Сору |