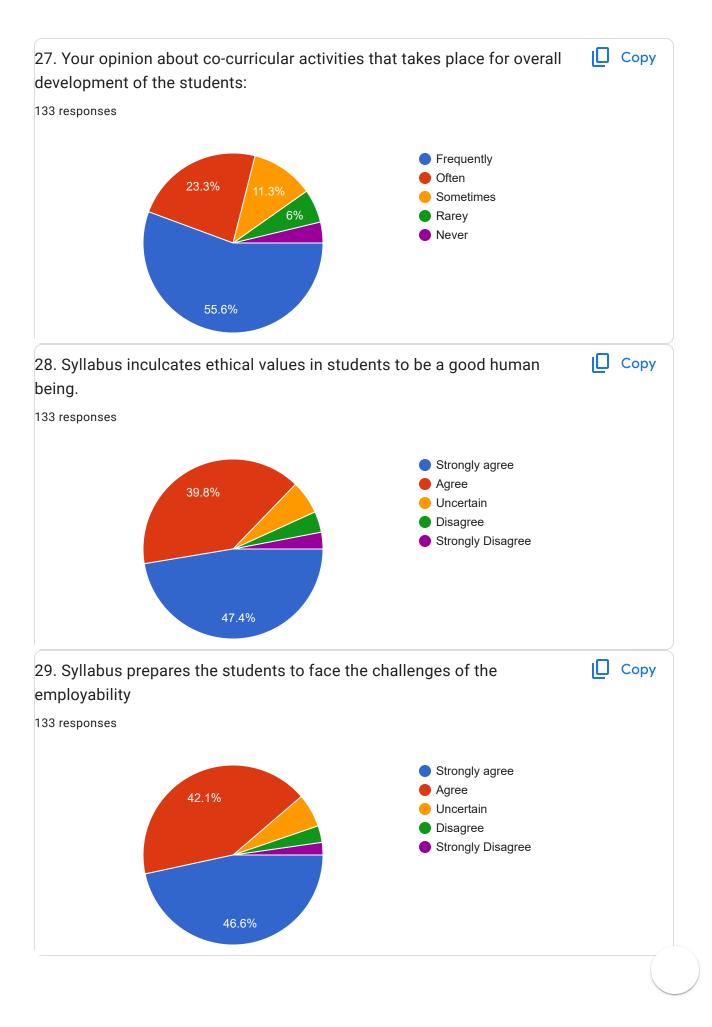

| STUDENT FEEDBACK FORM for Academic Year 2023-24 133 responses     |                                                                                                                    |      |
|-------------------------------------------------------------------|--------------------------------------------------------------------------------------------------------------------|------|
| 1. The Syllabus was :  133 responses  48.1%  6%                   | <ul><li>Challenging</li><li>Adequate</li><li>Inadequate</li><li>Dull</li><li>Irrelevant</li></ul>                  | Сору |
| 2. Percentage of the syllabus taught in the class : 133 responses | <ul> <li>90% TO 100%</li> <li>75% TO 90%</li> <li>50% TO 75%</li> <li>40% TO 50%</li> <li>Less than 40%</li> </ul> | Сору |